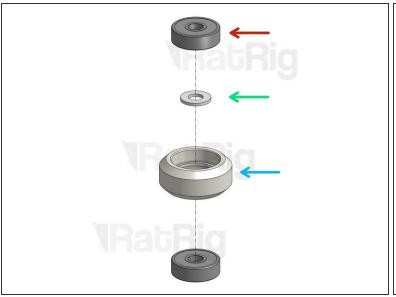

## Step 1 — Wheel Assembly (x48)

- Ball Bearing 625 2RS
- Mini Precision Shim 8 x 5 x 1mm
- Xtreme Solid V Wheel
- Assemble the 48 wheels included in the kit. Make sure you don't forget the mini shim between the bearings, or your wheels won't work properly.
- Avoid applying uneven forces on your bearings, or you may damage them. Recommended assembly method is:
  - Place one bearing on a flat surface and press the wheel against it until the bearing slides inside
    it.
  - Place the mini shim and align it with the hole.
  - Place the second bearing on top of the wheel and press it down using an object with a flat surface, to ensure that even pressure is applied.