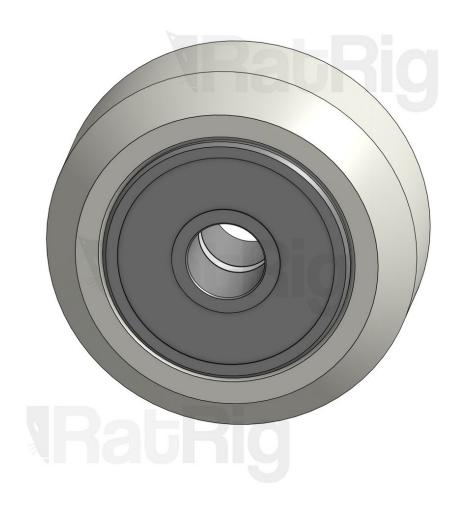

## Step 1 — Wheel Assembly (x48)

- Ball Bearing 625 2RS
- Mini Precision Shim 8 x 5 x 1mm
- Xtreme Solid V Wheel
- Assemble the 48 wheels included in the kit. Make sure you don't forget the mini shim between the bearings, or your wheels won't work properly.
- Avoid applying uneven forces on your bearings, or you may damage them. Recommended assembly method is:
  - Place one bearing on a flat surface and press the wheel against it until the bearing slides inside
    it.
  - Place the mini shim and align it with the hole.
  - Place the second bearing on top of the wheel and press it down using an object with a flat surface, to ensure that even pressure is applied.