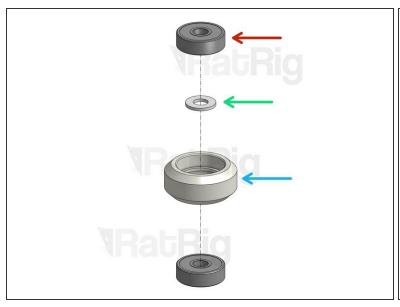

## Step 1 — Wheel Assembly

- Ball Bearing 625 2RS
- Mini Precision Shim 8 x 5 x 1mm
- Xtreme Solid V Wheel
- Assemble all Xtreme Wheels included in the kit. Make sure you don't forget the mini shim between the bearings, or your wheels won't work properly.
- Avoid applying uneven forces on your bearings, or you may damage them. Recommended assembly method is:
  - Place one bearing on a flat surface and press the wheel against it until the bearing slides inside
    it.
  - Place the mini shim and align it with the hole.
  - Place the second bearing on top of the wheel and press it down using an object with a flat surface, to ensure that even pressure is applied.