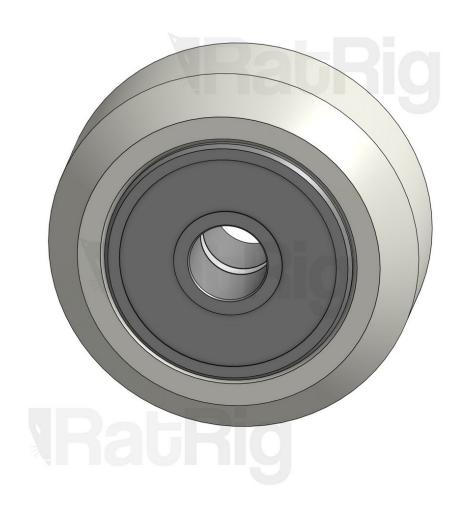

## Step 1 — Wheel Assembly

- Ball Bearing 625 2RS
- Mini Precision Shim 8 x 5 x 1mm
- Xtreme Solid V Wheel
- Assemble all Xtreme Wheels included in the kit. Make sure you don't forget the mini shim between the bearings, or your wheels won't work properly.
- Avoid applying uneven forces on your bearings, or you may damage them. Recommended assembly method is:
  - Place one bearing on a flat surface and press the wheel against it until the bearing slides inside
    it.
  - Place the mini shim and align it with the hole.
  - Place the second bearing on top of the wheel and press it down using an object with a flat surface, to ensure that even pressure is applied.