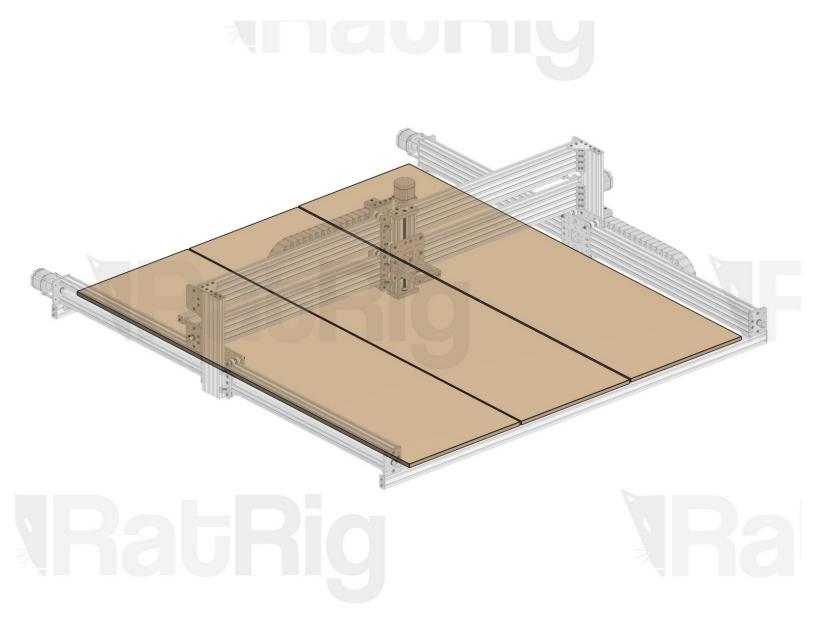

## **Step 2** — **Position Spoiler Boards**

- On your local hardware store, source 3 boards with dimensions 406x1473mm
- Suggested board height is 12mm, but this is not a critical dimension, you can choose what suits you best.
- Suggested material: MDF
- Position the boards on top of your machine making sure you're not blocking the profile slots. You
  want to have access to the slots as mounting points for the materials you'll be cutting.