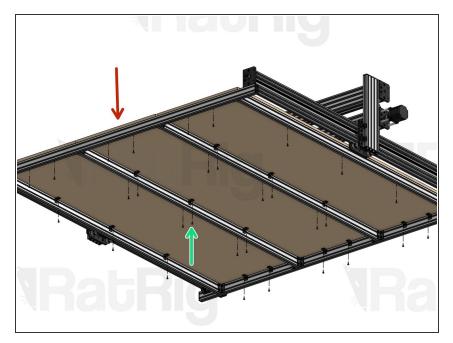

## **Step 2** — **Position Spoiler Boards**

- On your local hardware store, source 3 boards with dimensions 406x1473mm
- Suggested board height is 12mm, but this is not a critical dimension, you can choose what suits you best.
- Suggested material: MDF
- Position the boards on top of your machine making sure you're not blocking the profile slots. You
  want to have access to the slots as mounting points for the materials you'll be cutting.