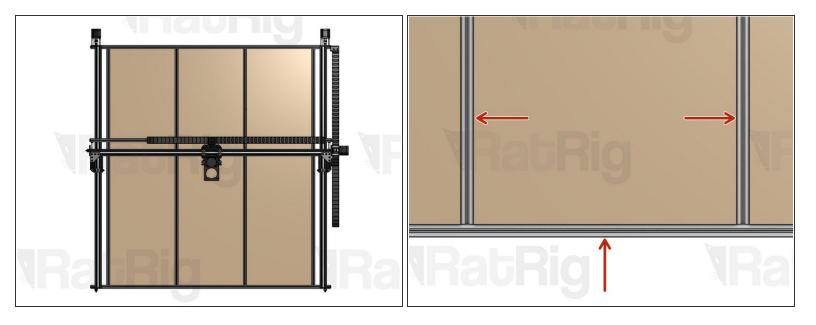

## **Step 2** — **Position Spoiler Boards**

- On your local hardware store, source 3 boards with dimensions 406x1473mm
- Suggested board height is 12mm, but this is not a critical dimension, you can choose what suits you best.
- Suggested material: MDF
- Position the boards on top of your machine making sure you're not blocking the profile slots. You
  want to have access to the slots as mounting points for the materials you'll be cutting.