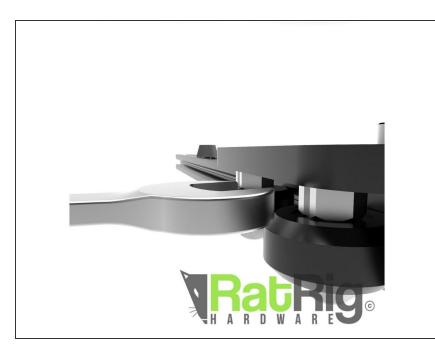

## Step 1 — V-Slider Tuning Instructions

- Carefully insert your carriage on the rail.
- Tune the movement by turning the eccentric spacers.
- Turn them with very small movements until perfect.

## Step 2 — Tips for tuning

- The idea is to get a nice easy movement, but with no looseness of the carriage.
- Carriage should not twist when You grab it with your hand.
- You should be able to turn the wheels with your finger without the carriage moving.
- If You tilt the slider, the carriage should slide down the rail nicely just relying on gravity.