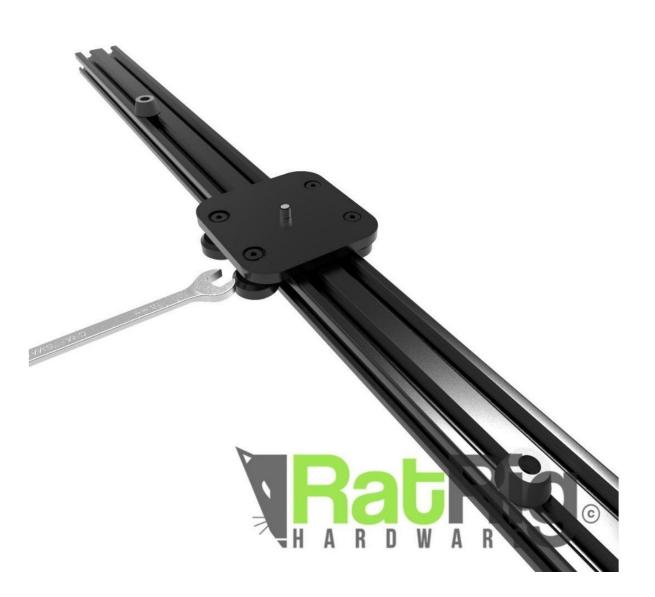

## Step 1 — V-Slider Tuning Instructions

- Carefully insert your carriage on the rail.
- Tune the movement by turning the eccentric spacers.
- Turn them with very small movements until perfect.

## Step 2 — Tips for tuning

- The idea is to get a nice easy movement, but with no looseness of the carriage.
- Carriage should not twist when You grab it with your hand.
- You should be able to turn the wheels with your finger without the carriage moving.
- If You tilt the slider, the carriage should slide down the rail nicely just relying on gravity.