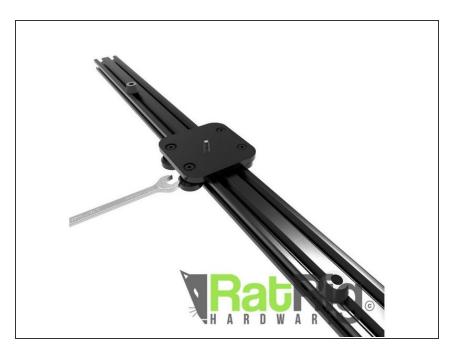

## Step 1 — V-Slider Tuning Instructions

- Carefully insert your carriage on the rail.
- Tune the movement by turning the eccentric spacers.
- Turn them with very small movements until perfect.

## Step 2 — Tips for tuning

- The idea is to get a nice easy movement, but with no looseness of the carriage.
- Carriage should not twist when You grab it with your hand.
- You should be able to turn the wheels with your finger without the carriage moving.
- If You tilt the slider, the carriage should slide down the rail nicely just relying on gravity.